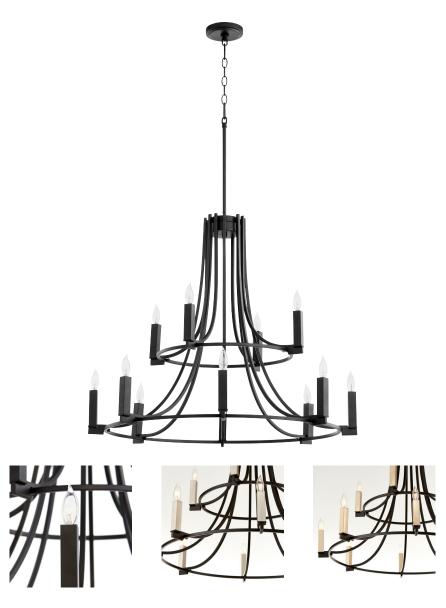

## **PRODUCT DETAILS:**

The chic, twelve-light Olympus chandelier is excellent for any kitchen island or dining room table. The geometric fixture is topped with a Noir finish and includes noir, satin nickel, and aged brass candle sleeves that you can interchange to your liking. A versatile luminary, this light is suspended from a chain and stem mounting system that can be adjusted at a micro-level by one-inch increments.

## Olympus 696-12-69

OLYMPUS 12 Light chandelier- Black

| Project:     |    |
|--------------|----|
| Location: _  |    |
| Fixture Type | e: |
| Catalog #: _ |    |

| DETAILS   |             |
|-----------|-------------|
| FINISH:   | Black       |
| MATERIAL: | Steel       |
| LOCATION: | Damp Listed |
|           |             |

| DIMENSIONS |        |
|------------|--------|
| DIAMETER:  | 32.00" |
| HEIGHT:    | 27.25" |
|            |        |
|            |        |
|            |        |
|            |        |

| LIGHT SOURCE          |                      |
|-----------------------|----------------------|
| NUMBER OF SOCKETS:    | 12 Light             |
| SOCKET BASE:          | Candelabra Base Lamp |
| WATTAGE:              | 60 Watt              |
| CANDLE SLEEVE FINISH: | Black                |